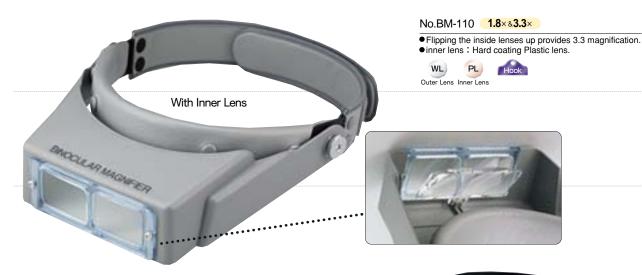

## No.BM-115W **2.3**×&**3.3**×

Flipping the inside lenses up provides 3.3 magnification.
inner lens: Hard coating Plastic lens.

SPECTE AN LLOW

With Inner Lens

**INTERCHANGEABLE LENS** By removing the screws you can replace the lenses.