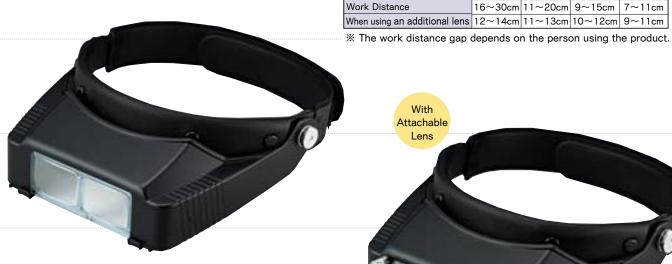

## **BINOCULAR MAGNIFIER**

MAGNIFICATION

**BINOCULAR MAGNIFIER** 

1.8× 2.3× 2.7× 3.5×

16~30cm 11~20cm 9~15cm 7~11cm

The padded headband is easy and comfortable to use.

No.BM-120A 1.8× No.BM-120B **2.3**× No.BM-120C **2.7**× No.BM-120D **3.5**×

With Light

With Attachable Lens

No.BM-120AE 1.8× & 4.8× (When using an additional lens) No.BM-120BE 2.3× & 5.3× (When using an additional lens)

No.BM-120CE **2.7**× & **5.7**× (When using an additional lens)

No.BM-120DE 3.5×&6.5×(When using an additional lens)

WL

●This product with a lighting system is very effective in situations where normal light is limited at the site. ●The light emission diode (LED) used in this product provides bright clear light coupled with long working life. With Light