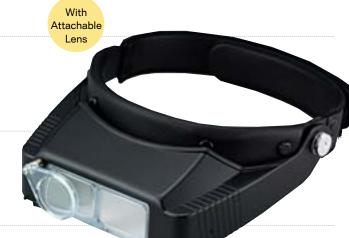

The padded headband is easy and comfortable to use.

No.BM-120A 1.8× No.BM-120B **2.3**× No.BM-120C **2.7**× No.BM-120D **3.5**×

With Light

With Attachable Lens

No.BM-120AE 1.8× & 4.8× (When using an additional lens) No.BM-120BE 2.3× & 5.3× (When using an additional lens)

No.BM-120CE **2.7**× & **5.7**× (When using an additional lens)

No.BM-120DE 3.5×&6.5×(When using an additional lens)

WL

●This product with a lighting system is very effective in situations where normal light is limited at the site. ●The light emission diode (LED) used in this product provides bright clear light coupled with long working life. With Light