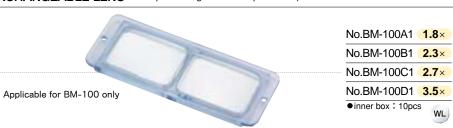

INTERCHANGEABLE LENS Easy lens replacement

Replacement lenses are only applicable for BM-120, BM-120E and BM-120L.

No.BM-120A1 1.8× No.BM-120B1 2.3×

No.BM-120C1 2.7×

No.BM-120D1 3.5× ●inner box: 10pcs

GL : glass lens type WL : white lens type