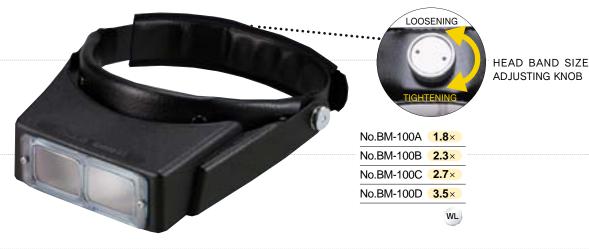

The padded headband is easy and comfortable to use.

No.BM-120A 1.8× No.BM-120B **2.3**× No.BM-120C **2.7**× No.BM-120D **3.5**×

With Light

With Attachable Lens

No.BM-120AE 1.8× & 4.8× (When using an additional lens) No.BM-120BE 2.3× & 5.3× (When using an additional lens)